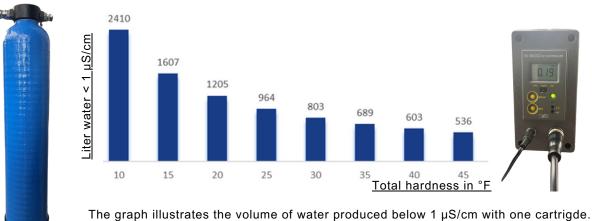

The graph illustrates the volume of water produced below 1  $\mu$ S/cm with one cartrigde. The amount produced depends on the starting hardness of the water. Mentioned values are indicative. Fo