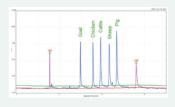

# **Applications**

- DNA and RNA quality control
- cfDNA detection
- NGS verification
- fragmented DNA
- MDx (Molecular Diagnostics)
- protein profiling
- mRNA vaccine quality control