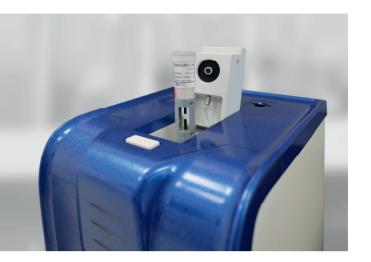

## **Ready-to-use Cartridges**

The exchangeable and reusable cartridges enable a fast analysis without the long preparation time and is ready in a few steps:

Choose the **METHOD** 

### Versatile

Special cartridges for many applications\*

#### Reusable

A cartridge can be used for up to 300 samples

#### Easy

The cartridge do not need to be prepared

The capillary gel regenerates automatically between the runs