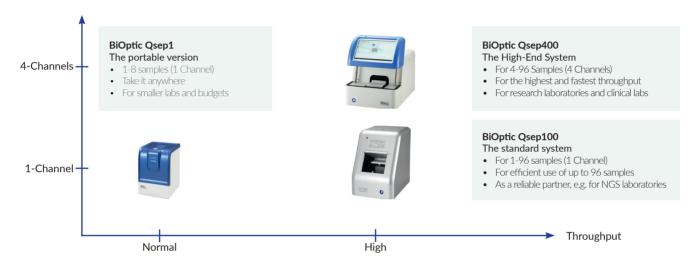

## Three Models - Suitable for any sample throughput

The three Qsep Fragment Analyzer models differ in the number of samples to be analyzed per run. Handling, technology and the type and quality of the applications that can be carried out are identical for all models.